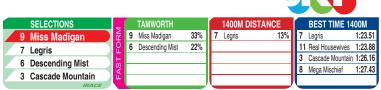

| 1 354996 Oakfield Echidna 58 [ 3] A Bullock                      | 18.1% D Lane 7.0%           |
|------------------------------------------------------------------|-----------------------------|
| 2 93566 Spacetime Legend 57.5 [ 9]                               | % Joel Wilkes 0.0%          |
| <b>3</b> 45309 Cascade Mountain 57 [ 4]                          | % Wayne Brown 12.0%         |
| <b>4</b> 89 <b>Alchemena</b> 56.5 [ 7] G Johnston (4)            | 18.2% J Bannister 18.6%     |
| <b>5</b> 500 <b>Cascan</b> 56.5 [12]                             | % C R Clegg 3.0%            |
| <b>6</b> 262285 <b>Descending Mist</b> 56.5 [ 6] B Looker        | 11.6% S Osland 9.1%         |
| <b>7</b> 253764 <b>Legris</b> 56.5 [ 8] S Ingelse                | 12.5% T & P Vigouroux 3.5%  |
| 8 6069 Mega Mischief 56.5 [10] W Stanley                         | 8.4% Ms K Simpkins 4.1%     |
| <b>9</b> 384 <b>Miss Madigan</b> 56.5 [ 5] Ms M Weir             | 8.0% J P Drake 4.0%         |
| <b>10</b> 0 Played Strong 56.5 [11]                              | % J C Deamer 17.8%          |
| <b>11</b> 54569 <b>Real Housewives</b> 56.5 [1] S Llewellyn (1.5 | 5) 18.6% Sally Torrens 6.7% |
| <b>12</b> 566247 <b>San Gavino</b> 56.5 [ 2] Billy Cray          | 6.1% Ms K Simpkins 4.1%     |
| 1 2 3 4 5 6 7 8 9                                                | 10 • 11 @ 12 @              |

Race Preview: Miss Madigan Fair effort without threatening at Dubbo last time out. Must include. Legris Just battled home at Bathurst last time out. Can figure. Descending Mist First-up. Among the dangers. Cascade Mountain Placed in maiden company at Geelong second-up last campaign. Commands respect. San Gavino Ordinary at Bathurst first-up. Fitter. Strong claims.