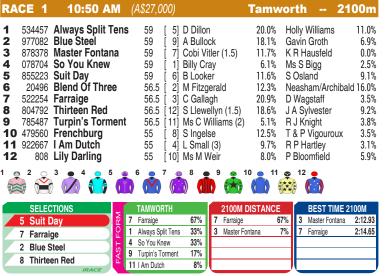

## **TAMWORTH**

Race Preview: Suit Day Ready to win. Settled handy and battled on soundly to fill the minors last outing. Include among the better chances. Farraige Ran home respectably at Quirindi last outing. Each-way, Blue Steel Better effort at Quirindi last time out, Worth some thought, Thirteen Red No. match for winner but held on to place at Quirindi last time out. Consider. Always Split Tens Well held and needs to lift. Place hope.

| R/ | ACE 2  | 11:25 AM                | (A\$30,000)                 | Tamworth            | 1000m |
|----|--------|-------------------------|-----------------------------|---------------------|-------|
| 1  | 79     | Cooma Hut               | 59 [ 2] Ms M Weir           | 8.0% J P Drake      | 4.0%  |
| 2  | 7      | I'm A Hottie            | 57.5 [ 1] M Fitzgerald      | 12.3% Wayne Brown   | 12.0% |
| 3  |        | Stromness               | 56.5 [ 4] S Llewellyn (1.5) | 18.6% C Greig       | 11.4% |
| 4  | 46342  | Apparently              | 56 [ 3] Siena Grima (2)     | 10.3% Ms M Dennett  | 20.7% |
| 5  | 3      | Live To Rise            | 56 [ 8] M Heagney `         | 8.2% Sally Torrens  | 6.7%  |
| 6  | 266    | Bonnie Dubai            | 55.5 [ 6] B Looker          | 11.6% J A Sylvester | 9.2%  |
| 7  | 940709 | <b>Every Last Penny</b> | 55.5 7 Anna Roper           | 12.8% T J Wicks     | 0.0%  |
| 8  | 766007 | Mr Turner               | 55.5 [ 5] Shae Wilkes (2)   | 10.9% Joel Wilkes   | 0.0%  |
| 1  | 2      | 3 4 5 0                 |                             |                     |       |

| SELECTIONS |                |     | TAMWORTH |              |     | 1000M DISTANCE |              |     | BEST TIME 1000M |                  |         |
|------------|----------------|-----|----------|--------------|-----|----------------|--------------|-----|-----------------|------------------|---------|
|            | 4 Apparently   | Z Z | Ŀ        | 4 Apparently | 67% | 4              | Apparently   | 50% | 4               | Apparently       | 0:55.96 |
|            | 3 Stromness    | - D | L        |              |     | 6              | Bonnie Dubai | 33% | 7               | Every Last Penny | 0:57.44 |
|            | 6 Bonnie Dubai | F   | L        |              |     | 5              | Live To Rise | 33% | 5               | Live To Rise     | 0:57.57 |
|            | 8 Mr Turner    | Ĭ   | ŀ        |              |     | L              |              |     | 6               | Bonnie Dubai     | 0:58.71 |
|            | IRAC           | E   | L        |              |     | L              |              |     | 2               | I'm A Hottie     | 0:59.37 |