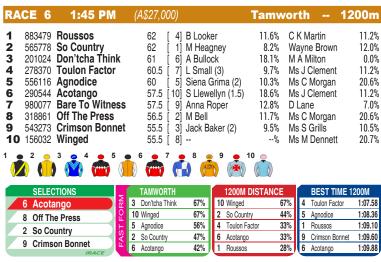

## **TAMWORTH**

Race Preview: Acotango Coming off an average run in similar company here last start. Races well on this track. Has claims. Off The Press Ridden patiently and let down smartly to salute at Quirindi first-up. Drawn to receive every chance. Take beating. So Country Just battled home in similar grade at Armidale first-up. Has a good record over this trip. Crimson Bonnet Better effort here at latest. Will only be fitter. Decent alley. Key player. Don'tcha Think Fair effort without threatening at Beaumont last outing. Races well on this track.