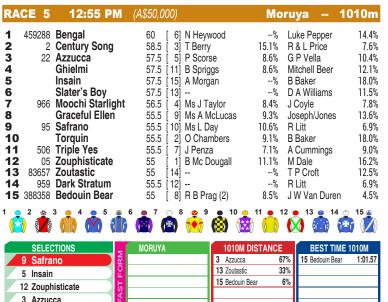

## **MORUYA**

Race Preview: Safrano Gave good account at Kembla Grange at latest. Among the dangers. Insain Trials: (1:1-0-0). Looked good at the trials. Bears close watching. Zouphisticate Resuming. Safely held at both runs to date. Back to country level. Has claims. Azzucca On pace and boxed on to fill the minors at Canberra last start. Not out of this. Century Song Resuming. Placed in maiden company at Kembla Grange first-up last campaign. Include among the better chances.