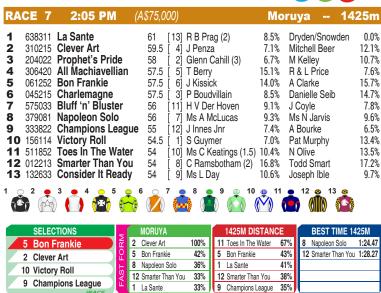

Race Preview: Bon Frankie Turned in an improved performance at Queanbeyan at latest. Suited over this distance. Clever Art Fair effort without threatening at Kembla Grange last time out. Good draw. Can play a role. Victory Roll Resuming. Ideally drawn. Back to country level. Take beating. Champions League Closed intently to just miss at Canberra last time out. Normally races well at this distance. Toes In The Water No match for winner but kept on for the minor spoils at Kembla Grange at latest. Can figure.