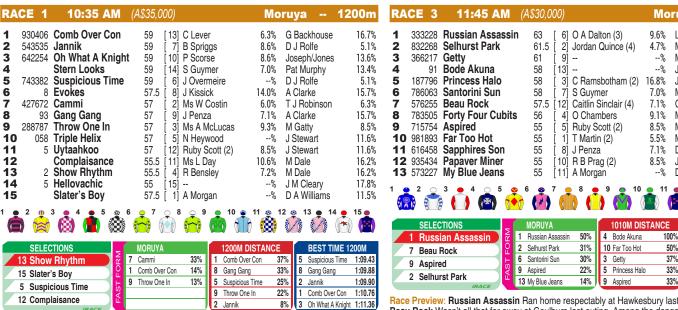

33% 12 Papaver Miner 0:59.77 Race Preview: Russian Assassin Ran home respectably at Hawkesbury last time out. Consider. Beau Rock Wasn't all that far away at Goulburn last outing. Among the dangers. Aspired Resuming. Capable fresh. Rates highly. Selhurst Park First-up. Comes to hand quickly. Backmarker. Nice gate. Has claims. Santorini Sun Turned in an improved performance at Bathurst last time out. Not out of

J W Van Duren

2 Selhurst Park

7 Beau Rock

Aspired

8 Forty Four Cubits

| 2                                                                                                   | 424441   | Where Is Ken     | 58             | [7] P S   | corse           | 8.6%     | Joseph/Jones     | 13.6%   |
|-----------------------------------------------------------------------------------------------------|----------|------------------|----------------|-----------|-----------------|----------|------------------|---------|
| 3                                                                                                   | 50711    | Stallone         | 57.5           | [ 2] A M  | organ           | %        | B Baker          | 18.0%   |
| 4                                                                                                   | 113      | Vermicella       | 56             | [10] Ms   | J Taylor        | 8.4%     | J M Cleary       | 17.8%   |
| 5                                                                                                   | 465534   | Heromania        | 55.5           | [17] J Pe | enza            | 7.1%     | Ms L Davies      | 24.0%   |
| 6                                                                                                   | 045821   | Artist           | 55             | [14] CR   | amsbotham (2)   | 16.8%    | Joseph/Jones     | 13.6%   |
| 7                                                                                                   | 674797   | Blaazay          | 55             |           | /ermeire        | %        | R J Howes        | 7.7%    |
| 8                                                                                                   | 308981   | Capicella        | 55             | [15] Ms   | _ Day           | 10.6%    | L Parker         | 11.6%   |
| 9                                                                                                   | 429172   | Fudge            | 55             | [ 3] B M  | c Dougall       | 11.1%    | J Stewart        | 11.6%   |
| 10                                                                                                  | 740385   | Go Gazza         | 55             | [11] Ms   | A McLucas       | 9.3%     | Cindy Pearson    | 0.0%    |
| 11                                                                                                  | 962505   | Pretty Eyed      | 55             | [12] T B  | erry            | 15.1%    | Dryden/Snowden   | 0.0%    |
| 12                                                                                                  | 316088   | Ulysses Blue     | 55             | [13] Ms   | N Costin        | 6.0%     | T J Robinson     | 6.3%    |
|                                                                                                     |          | Never Lose Faith | 55             | [ 5] Ms   | E Hennessy      | 7.5%     | Ms L Bundy       | 7.7%    |
|                                                                                                     |          | Temple Garden    |                | [16] Ms   | D Panya         | 9.2%     | M J Stephens     | 6.4%    |
| 15                                                                                                  | 132633   | Consider It Read | <b>y</b> 55    | [ 6]      |                 | %        | Joseph Ible      | 9.7%    |
| 16                                                                                                  | 981893   | Far Too Hot      | 55             | [ 8]      |                 | %        | Ms N Jarvis      | 9.6%    |
| 17                                                                                                  | 005969   | Rockathon        | 55             | [ 9]      |                 | %        | Ms L Morrison    | 9.1%    |
| 1 2 3 4 5 6 7 8 8 9 10 11 12 m 13 14 14 15 16 17 18 16 17 17 18 18 18 18 18 18 18 18 18 18 18 18 18 |          |                  |                |           |                 |          |                  |         |
|                                                                                                     |          | CTIONS           | MORUYA         |           |                 | STANCE   | BEST TIME 1      | _       |
|                                                                                                     | 4 Verm   | icella P         | 8 Capicella    | 100       |                 |          |                  | 1:39.75 |
|                                                                                                     | 3 Stallo | ne Q             | 6 Artist       | 100       |                 | 33       |                  | 1:39.94 |
|                                                                                                     | 8 Capic  | ella 💆           | 12 Ulysses Blu |           |                 | 33       |                  | 1:40.08 |
|                                                                                                     | 9 Fudge  |                  | 7 Blaazay      | 41        |                 |          | _                | 1:40.20 |
|                                                                                                     | . augu   | IRACE            | 11 Pretty Eyec | 40        | % 13 Never Lose | Faith 21 | % 11 Pretty Eyed | 1:40.40 |