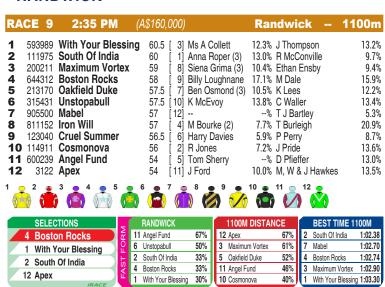

### **RANDWICK**

Race Preview: Boston Rocks Prominent and showed plenty of fight at Heath first-up. Take beating. With Your Blessing Resuming. Generally competitive fresh. Drawn favourably. Among the main chances. South Of India Fair effort without threatening here last start. Consider. Apex Right in the thick of it at short odds at Canterbury last outing. In the mix. Iron Will Ran on well to place at Warwick Farm last time out. One for multiples.